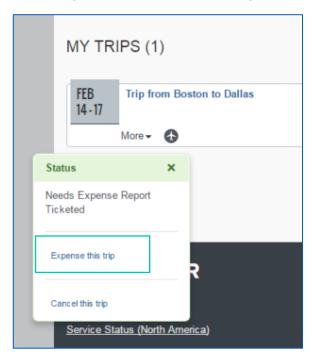

OVERVIEW

I want to... Trip Name: Trip from Los Angeles to Las Vegas (Edit)

Print Itinerary
E-mail Itinerary
Open in Outlook
Start Date: March 15, 2017
End Date: March 15, 2017

View Trip History
Created: January 13, 2017, Sandy Landen (Modified: January 26,

Create Template 2017)

Clone Trip Share Trip

Cancel Entire Trip

Description: (No Description Available) (Edit)

Agency Record Locator: AXZVDA

Ticket Number(s): 5262478790091, 5262479624782

Passengers: Chynna Chavez

Total Estimated Cost: \$48.94 USD (Details)



#### **Booking Guest Travel**

#### Non-profiled Travelers

- Candidates
- Guest Speakers
- Students
- Etc.



#### Contact Mary Ellen (Meg) Mitchell for permission

Email: memcdole@buffalo.edu Phone: 716.645.4535



# From Travel to Expense

Seamlessly expense the trip



#### e-Receipts Program





#### Contacting The Travel Team

#### Help with Travel Reservations

- Agent Expertise
- Domestic and International

Phone: 716.332.6500 – Prompt 1 (Dom) 2 (Intl)

Email: <u>clientresponse@thetravelteam.com</u>

#### Help with Concur Travel

- Profile Assistance
- Navigational Support

Phone: 716.332.6500 - Prompt 6

Email: online@thetravelteam.com





### **QUESTIONS?**



### **THANK YOU!**

Leanne Hutt Online Team Leader

Stephen Russell Director of Customer Experience

Paula Detran Account Manager 716-507-8514 pdetran@thetravelteam.com