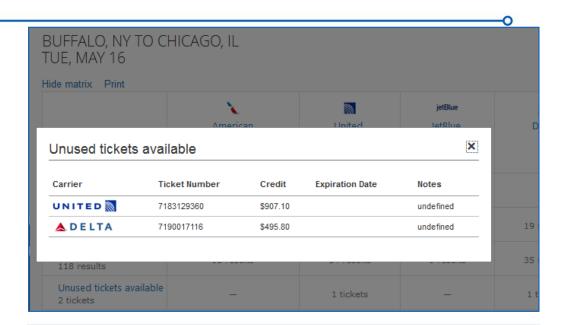

## Track and apply Unused Tickets:

Available in tool or with agents

Option to apply on the *Trip Booking Information* page