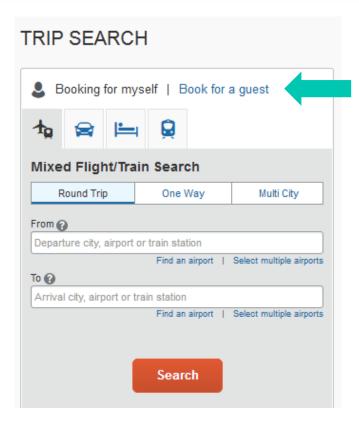

#### **Trip Search**

8 Booking for myself | Book for a guest

#### Mixed Flight/Train Search

Round Trip

One Way

Multi City

From @

Departure city, airport or train station

Find an airport | Select multiple airports

To 🚱

#### **Booking Guest Travel**

#### Non-profiled Travelers

- Candidates
- Guest Speakers
- Students
- Etc.