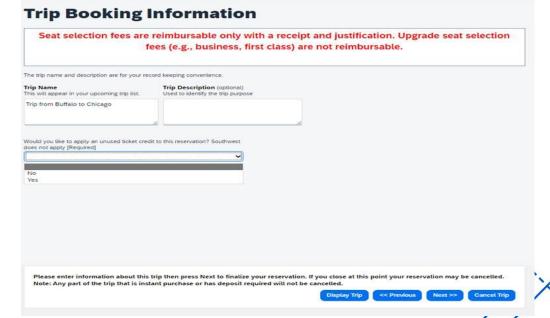

## Track and apply Unused Tickets:

Available in tool or with agents

Option to apply on the *Trip Booking Information* page