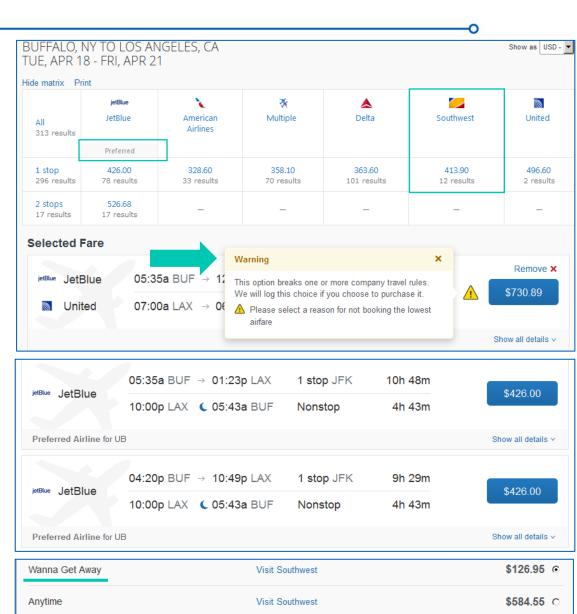

# Making the travel buying process easier:

Indicates preferred suppliers

Policy reminders

Offers alternative options

Southwest "Wanna' Get Away" fares

**Business Select** 

Visit Southwest

\$612.55 O