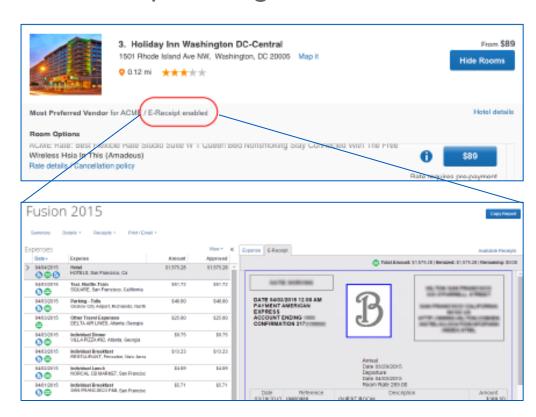

Name: Trip from Los Angeles to Las Vegas (Edit)

Print Itinerary
E-mail Itinerary
Open in Outlook
Start Date: March 15, 2017
End Date: March 15, 2017

View Trip History
Created: January 13, 2017, Sandy Landen (Modified: January 26,

Create Template 2017)

Clone Trip Share Trip

Cancel Entire Trip

Description: (No Description Available) (Edit)

Agency Record Locator: AXZVDA

Ticket Number(s): 5262478790091, 5262479624782

Passengers: Chynna Chavez

Total Estimated Cost: \$48.94 USD (Details)



#### **Booking Guest Travel**

#### Non-profiled Travelers

- Candidates
- Guest Speakers
- Students
- Etc.



#### Contact Mary Ellen (Meg) Mitchell for permission

Email: memcdole@buffalo.edu Phone: 716.645.4535



# From Travel to Expense

Seamlessly expense the trip



#### e-Receipts Program





#### Contacting The Travel Team

#### Help with Travel Reservations

- Agent Expertise
- Domestic and International

Phone: 716.332.6500 – Prompt 1 (Dom) 2 (Intl)

Email: <u>clientresponse@thetravelteam.com</u>

#### Help with Concur Travel

- Profile Assistance
- Navigational Support

Phone: 716.332.6500 - Prompt 6

Email: online@thetravelteam.com





### **QUESTIONS?**



### **THANK YOU!**

Leanne Hutt Online Team Leader

Stephen Russell Director of Customer Experience

Paula Detran Account Manager 716-507-8514 pdetran@thetravelteam.com